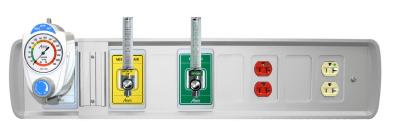

All specified devices are factory installed in the console backbox. The electrical devices are separated, but they are not pre-wired.

**NOTE:** Exact dimensions are to be determined by the customer.

**NOTE:** A blank provision should be placed between Medical Gas Outlets and Vacuum Bottle Slide Holders and between 2 communication devices.

# features

- Removable front fascia for ease of maintenance and installation
- Single cutout dimension for all accessories (outlets & electrical devices) are on a 2.5" (63.5 mm) centre
- Fascia is anodized aluminium with moulded plastic end caps for a clean, aesthetic appearance

#### NOTE:

The backbox has  $\frac{1}{2}$  &  $\frac{3}{4}$  knockouts incorporated on all 3 sides of the enclosure. Dividers can be provided (if specified), if required between gas and electrical services.