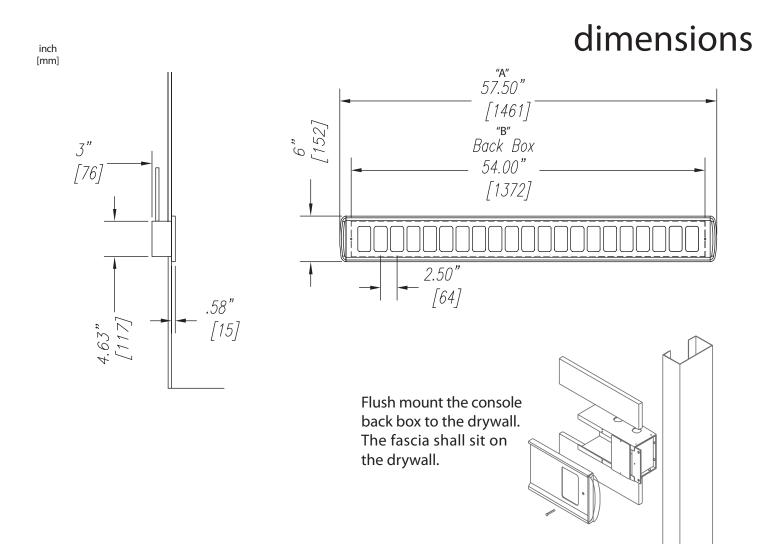

| # of<br>gangs                 | 3                 | 5                 | 7                 | 9                 | 11                | 13                | 15                 | 17                 | 19                 | 21                 | 23                 |
|-------------------------------|-------------------|-------------------|-------------------|-------------------|-------------------|-------------------|--------------------|--------------------|--------------------|--------------------|--------------------|
| DIM-"A"<br>length of<br>front | 12.5″<br>(318 mm) | 17.5″<br>(445 mm) | 22.5″<br>(572 mm) | 27.5″<br>(699 mm) | 32.5″<br>(826 mm) | 37.5″<br>(953 mm) | 42.5″<br>(1080 mm) | 47.5″<br>(1207 mm) | 52.5″<br>(1334 mm) | 57.5″<br>(1461 mm) | 62.5″<br>(1588 mm) |
| length "B"<br>of<br>back box  | 9"<br>(229 mm)    | 14″<br>(356 mm)   | 19″<br>(483 mm)   | 24″<br>(610 mm)   | 29″<br>(737 mm)   | 34″<br>(864 mm)   | 39″<br>(991 mm)    | 44″<br>(1118 mm)   | 49″<br>(1245 mm)   | 54″<br>(1372 mm)   | 59"<br>(1499 mm)   |