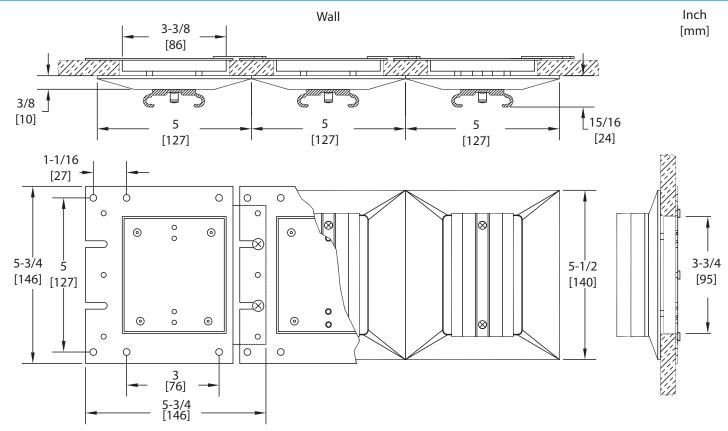

## slide bracket wall and console

**NOTES:** a) Slide brackets can be ganged together with wall outlets b) Amico recommends that you have a blank space between outlets and slides