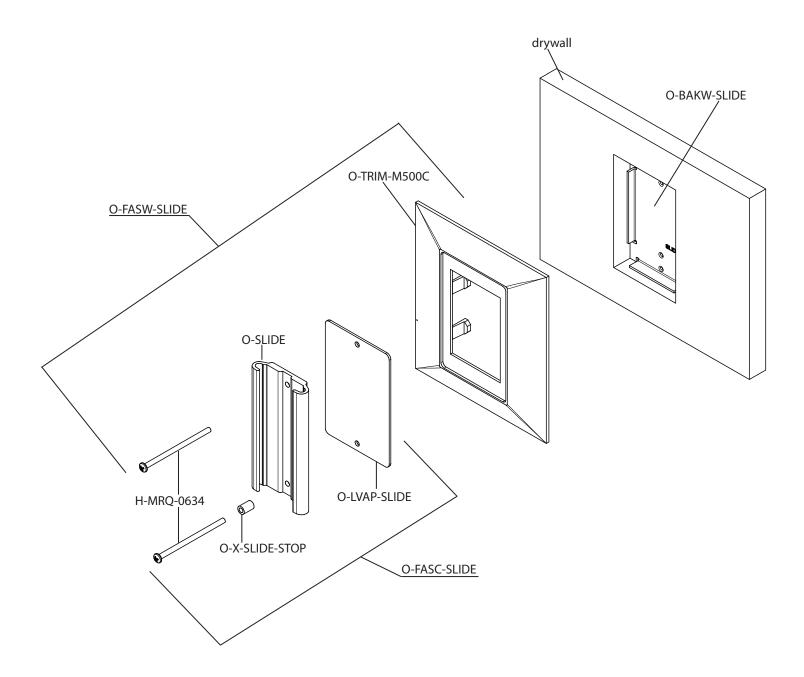

## assembly drawing

**NOTE:** before installing the bottom screw and slide stopper. Remove and discard the black O-ring.

Oxygen Systems Plus, Inc 1-800-480-7664 represented by: