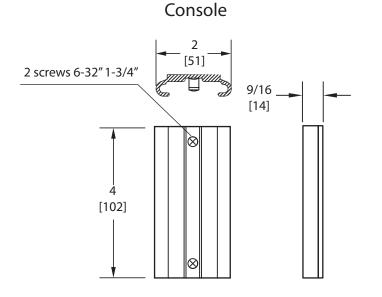

## slide bracket wall and console

**NOTES:** a) Slide brackets can be ganged together with wall outlets b) Amico recommends that you have a blank space between outlets and slides